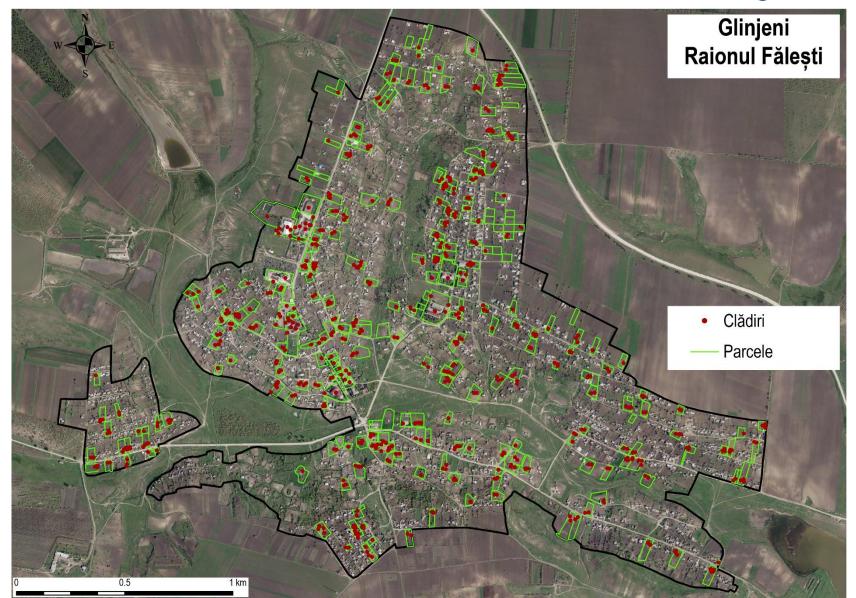

# Dezvoltarea registrului statistic al clădirilor și locuințelor

### •Georeferențierea unităților de business.

În domeniul datelor geospațiale, BNS are colaborare fructuoasă cu Departamentul Cadastru, ASP și Agenția Relații Funciare și Cadastru.

"Technical Assistance to Support the National Bureau of Statistics of the Republic of Moldova"

### Chişinău, Buicani,