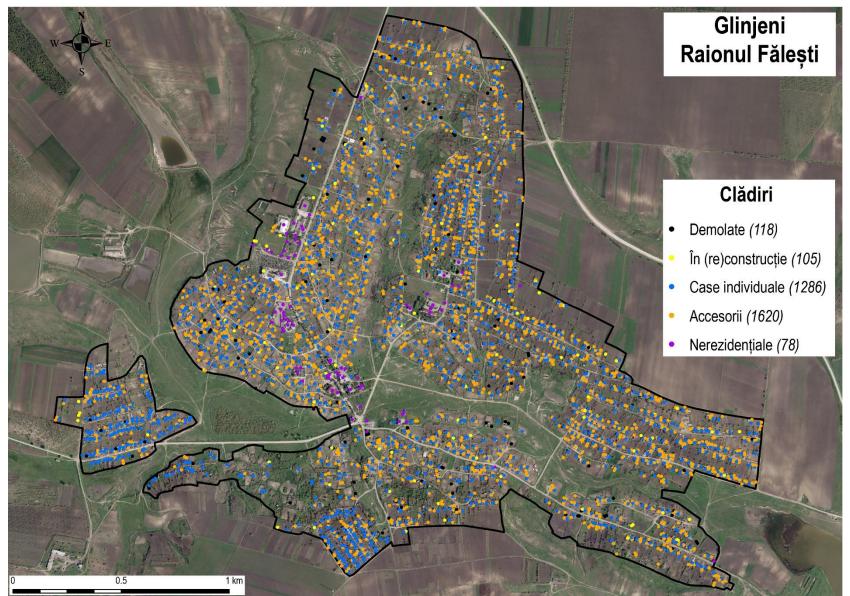

nd de persoane de răspundere, până la utilizatori simpli).







# Dezvoltarea registrului statistic al clădirilor și locuințelor







### •Georeferențierea unităților de business.







În domeniul datelor geospațiale, BNS are colaborare fructuoasă cu Departamentul Cadastru, ASP și Agenția Relații Funciare și Cadastru.

"Technical Assistance to Support the National Bureau of Statistics of the Republic of Moldova"













"Technical Assistance to Support the National Bureau of Statistics of the Republic of Moldova"









"Technical Assistance to Support the National Bureau of Statistics of the Republic of Moldova"











ULTIMUL UTILIZATOR ACTUALIZARE: OPR109\_lurie Titu

⊕ Transfocar...



Maxar | NONE | Esri Romania, Esri, HERE, Garmin, GeoTechnologies, Inc.















"Technical Assistance to Support the National Bureau of Statistics of the Republic of Moldova"

























"Technical Assistance to Support the National Bureau of Statistics of the Republic of Moldova"

theredw dwnu

True

81

directA

False

typeBldU

Conventional dwelling







True

2

10

11

12

13

14

15

16

17

18

19

20

False

False

False

False

False

False

False

False



typeBldU

Conventional dwelling



### Chişinău, Buicani,









## Mulţumesc pentru atenţie!

pavel.titu@statistica.gov.md