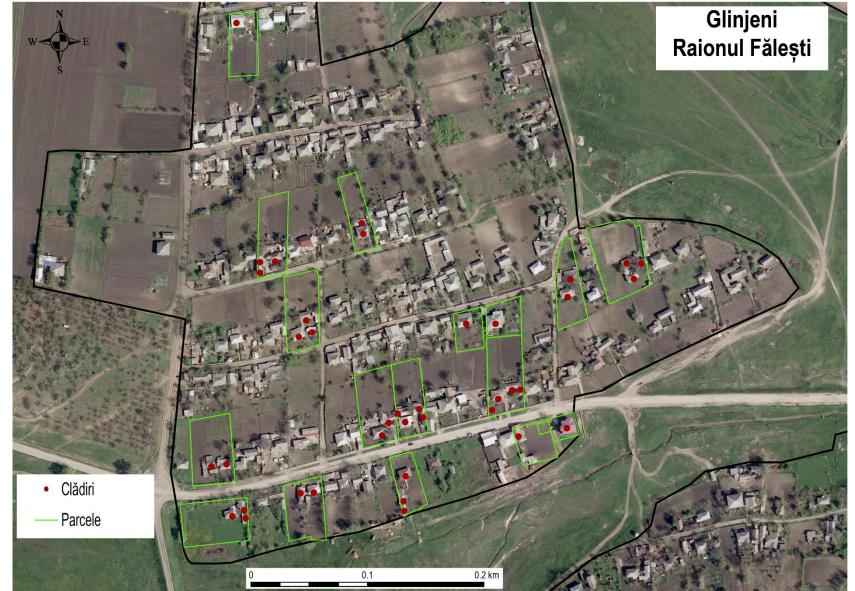

dirilor și locuințelor







### •Georeferențierea unităților de business.







În domeniul datelor geospațiale, BNS are colaborare fructuoasă cu Departamentul Cadastru, ASP și Agenția Relații Funciare și Cadastru.

"Technical Assistance to Support the National Bureau of Statistics of the Republic of Moldova"













"Technical Assistance to Support the National Bureau of Statistics of the Republic of Moldova"









"Technical Assistance to Support the National Bureau of Statistics of the Republic of Moldova"











ULTIMUL UTILIZATOR ACTUALIZARE: OPR109\_lurie Titu

⊕ Transfocar...



Maxar | NONE | Esri Romania, Esri, HERE, Garmin, GeoTechnologies, Inc.















"Technical Assistance to Support the National Bureau of Statistics of the Republic of Moldova"

























"Technical Assistance to Support the National Bureau of Statistics of the Republic of Moldova"

theredw dwnu

True

81

directA

False

typeBldU

Conventional dwelling







True

2

10

11

12

13

14

15

16

17

18

19

20

False

False

False

False

False

False

False

False



typeBldU

Conventional dwelling



### Chişinău, Buicani,









## Mulţumesc pentru atenţie!

pavel.titu@statistica.gov.md