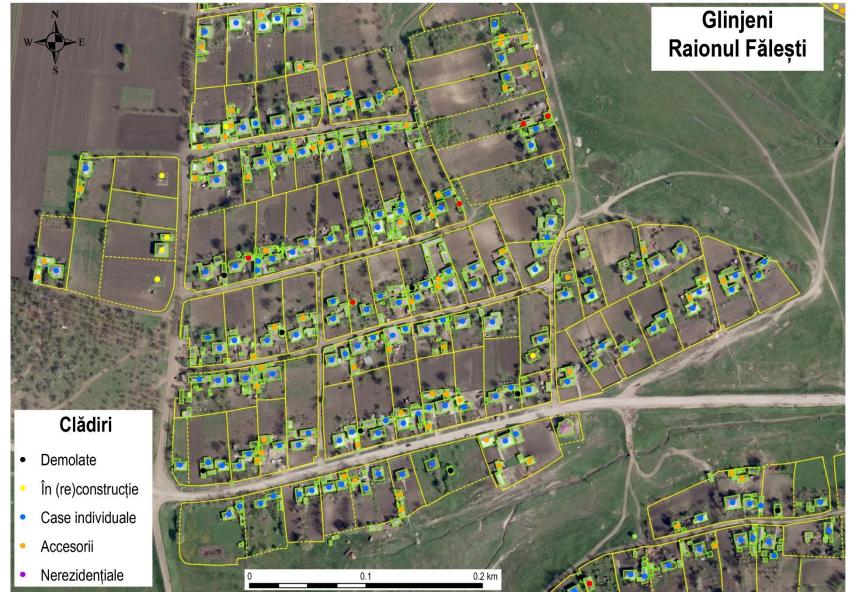

# Dezvoltarea registrului statistic al clădirilor și locuințelor

### •Georeferențierea unităților de business.

În domeniul datelor geospațiale, BNS are colaborare fructuoasă cu Departamentul Cadastru, ASP și Agenția Relații Funciare și Cadastru.

"Technical Assistance to Support the National Bureau of Statistics of the Republic of Moldova"