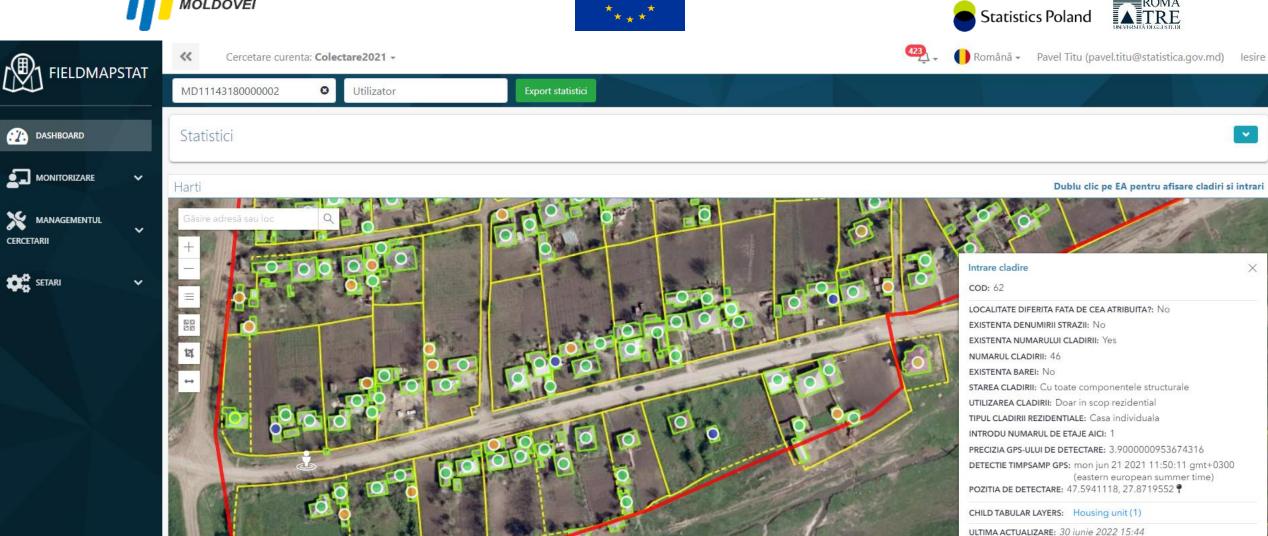

# Dezvoltarea registrului statistic al clădirilor și locuințelor

### •Georeferențierea unităților de business.

În domeniul datelor geospațiale, BNS are colaborare fructuoasă cu Departamentul Cadastru, ASP și Agenția Relații Funciare și Cadastru.

"Technical Assistance to Support the National Bureau of Statistics of the Republic of Moldova"