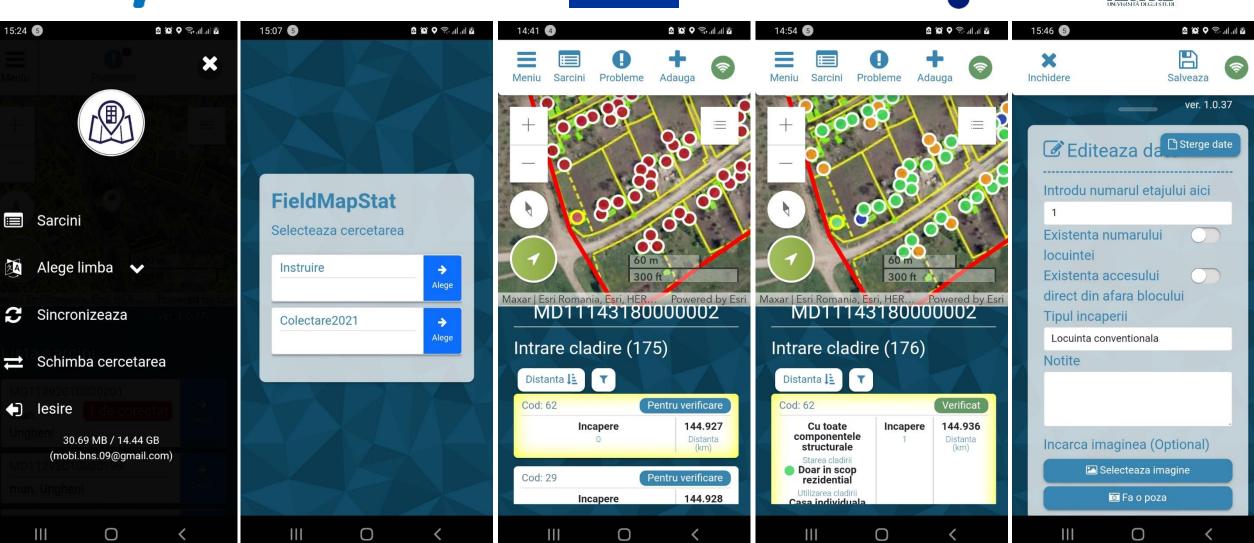

# Dezvoltarea registrului statistic al clădirilor și locuințelor

### •Georeferențierea unităților de business.

În domeniul datelor geospațiale, BNS are colaborare fructuoasă cu Departamentul Cadastru, ASP și Agenția Relații Funciare și Cadastru.

"Technical Assistance to Support the National Bureau of Statistics of the Republic of Moldova"